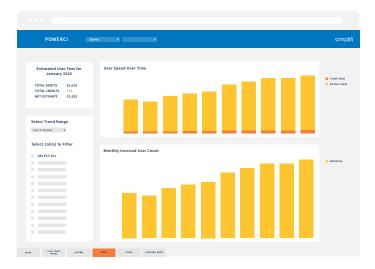

### KNOW WHERE YOUR DATA IS AND WHAT YOU SPEND ON IT

- Transparency into real-time data and the ability to view your hours, users, and storage.
- No more waiting on reports or having to build your own analysis of your invoices. View and control your costs and see over month comparisons at your fingertips in our easy-to-use dashboard.