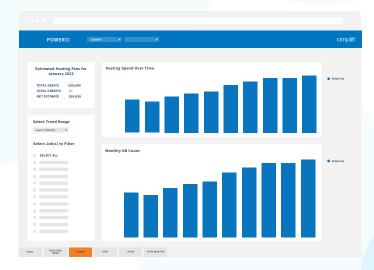

## cimplifi<sup>™</sup>

 View your estimated monthly hosting spend over time and by product, archived storage, burst storage, DISCO, and Relativity.

- Actionable intelligence through analytics and reporting.
- More control and transparency of your environment.