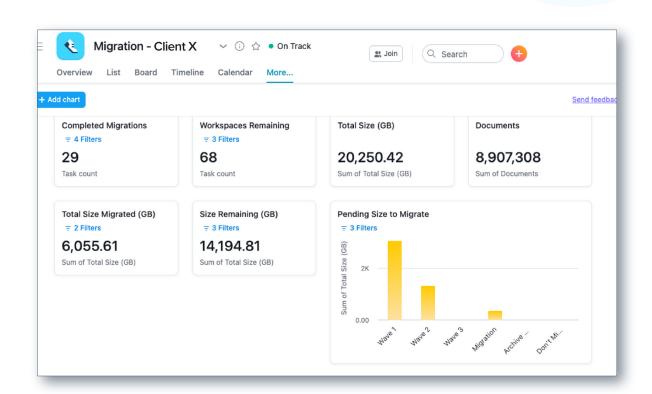

### INTERACTIVE CLIENT DASHBOARD

Real-time status monitoring through our interactive client dashboard provides transparency and control with just one click.

### **WEEKLY PROGRESS REPORTS**

Along with your interactive dashboard, our team will provide weekly progress reports throughout the migration process so you know exactly what is happening.

Ready for a more empowering experience? Get in touch today to speak with an expert. info@cimplifi.com / Phone 833.215.2667