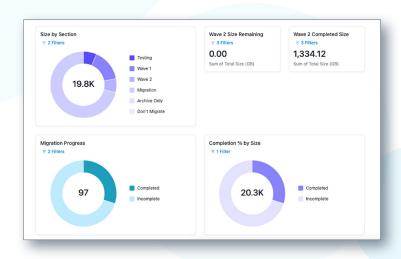

### INTERACTIVE CLIENT DASHBOARD

Real-time status monitoring through our interactive client dashboard provides transparency and control with just one click.

### **WEEKLY PROGRESS REPORTS**

Along with your interactive dashboard, our team will provide weekly progress reports throughout the migration process so you know exactly what is happening.

Ready for a more empowering experience? Get in touch today to speak with an expert. info@cimplifi.com / Phone 833.215.2667