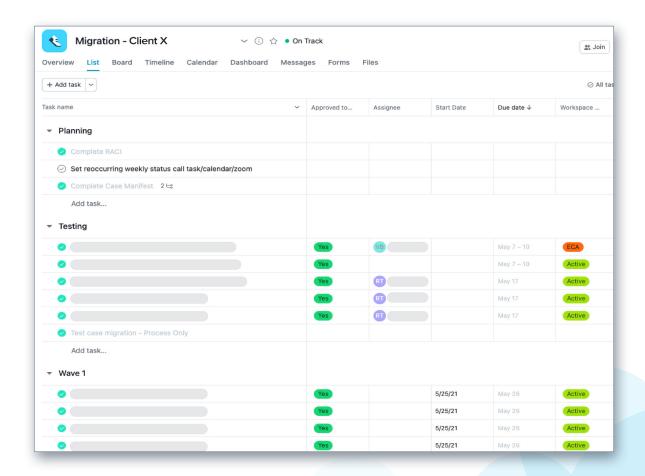

### INTERACTIVE CLIENT DASHBOARD

Real-time status monitoring through our interactive client dashboard provides transparency and control with just one click.

### **WEEKLY PROGRESS REPORTS**

Along with your interactive dashboard, our team will provide weekly progress reports throughout the migration process so you know exactly what is happening.

Ready for a more empowering experience? Get in touch today to speak with an expert. info@cimplifi.com / Phone 833.215.2667